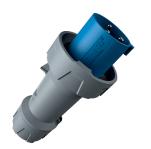

## Plug PowerTOP plus

Part no. 3303

- highly heat resistant contact carrier
- frame terminals
- nickel plated contacts
- cable gland and sealing
- strain relief and protection against kinking

## Technical specifications

| Ampere                    | 63 A                                                          |
|---------------------------|---------------------------------------------------------------|
| Poles                     | 3 p                                                           |
| Voltage                   | 230 V                                                         |
| Clock position            | 6 h                                                           |
| Hertz                     | 50-60 Hz                                                      |
| Connection technology     | Screw terminals                                               |
| Contact                   | highly heat resistant contact carrier, nickel plated contacts |
| Protection type           | IP 67                                                         |
| Weight                    | 736 g                                                         |
| Declaration of Conformity | VDE, EAC, CQC                                                 |