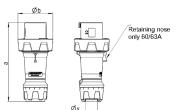

## Drawing

| Drawing         | Amp.      |     | 63  |     | 1           | 125         |     |
|-----------------|-----------|-----|-----|-----|-------------|-------------|-----|
| 2 MB 227        | Poles     | 3   | 4   | 5   | 3           | 4           | 5   |
| Dim. in mm      | a         | 250 | 250 | 250 | 290         | 290         | 290 |
|                 | Øb        | 111 | 111 | 111 | 128         | 128         | 128 |
| Øy [max]        |           | 36  | 36  | 36  | 49          | 49          | 49  |
|                 |           |     |     |     |             |             |     |
| Terminal for co | nd. cross | 6   | 6   | 6   | 25          | 25          | 25  |
| section (mm²) n | ninmax.   | —16 | —16 | —16 | <b>—</b> 50 | <b>—</b> 50 | —50 |