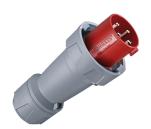

## Plug PowerTOP plus

Part no. 3374

- highly heat resistant contact carrier
- frame terminals
- nickel plated contacts
- cable gland and sealing
- strain relief and protection against kinking

## Technical specifications

| Ampere                    | 125 A                                                         |
|---------------------------|---------------------------------------------------------------|
| Poles                     | 4 p                                                           |
| Voltage                   | 400 V                                                         |
| Clock position            | 6 h                                                           |
| Hertz                     | 50-60 Hz                                                      |
| Connection technology     | Screw terminals                                               |
| Contact                   | highly heat resistant contact carrier, nickel plated contacts |
| Protection type           | IP 67                                                         |
| Weight                    | 1360 g                                                        |
| Declaration of Conformity | EAC, CQC                                                      |