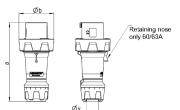

## Drawing

| Drawing         | 63        |     |     | 125 |             |             |             |
|-----------------|-----------|-----|-----|-----|-------------|-------------|-------------|
| 2 MB 227        | Poles     | 3   | 4   | 5   | 3           | 4           | 5           |
| Dim. in mm      | a         | 250 | 250 | 250 | 290         | 290         | 290         |
|                 | Øb        | 111 | 111 | 111 | 128         | 128         | 128         |
| e               | y [max]   | 36  | 36  | 36  | 49          | 49          | 49          |
|                 |           |     |     |     |             |             |             |
| Terminal for co | nd. cross | 6   | 6   | 6   | 25          | 25          | 25          |
| section (mm²) r | ninmax.   | —16 | —16 | —16 | <b>—</b> 50 | <b>—</b> 50 | <b>—</b> 50 |