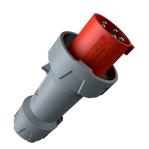

## Plug PowerTOP plus

Part no. 3325

- highly heat resistant contact carrier
- frame terminals
- nickel plated contacts
- cable gland and sealing
- strain relief and protection against kinking

## Technical specifications

| Ampere                    | 63 A                                                          |
|---------------------------|---------------------------------------------------------------|
| Poles                     | 5 p                                                           |
| Voltage                   | 400 V                                                         |
| Clock position            | 6 h                                                           |
| Hertz                     | 50-60 Hz                                                      |
| Connection technology     | Screw terminals                                               |
| Contact                   | highly heat resistant contact carrier, nickel plated contacts |
| Protection type           | IP 67                                                         |
| Weight                    | 848 g                                                         |
| Declaration of Conformity | VDE, EAC, CQC                                                 |