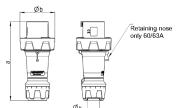

## Drawing

| Drawing         | Amp.      |     | 63  |     |             | 125         |             |
|-----------------|-----------|-----|-----|-----|-------------|-------------|-------------|
| 2 MB 227        | Poles     | 3   | 4   | 5   | 3           | 4           | 5           |
| Dim. in mm      | a         | 250 | 250 | 250 | 290         | 290         | 290         |
|                 | ØЬ        | 111 | 111 | 111 | 128         | 128         | 128         |
| e               | y [max]   | 36  | 36  | 36  | 49          | 49          | 49          |
|                 |           |     |     |     |             |             |             |
| Terminal for co | nd. cross | 6   | 6   | 6   | 25          | 25          | 25          |
| section (mm²) n | ninmax.   | —16 | —16 | —16 | <b>—</b> 50 | <b>—</b> 50 | <b>—</b> 50 |