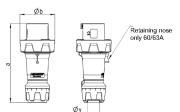

## Drawing

| Drawing         | Amp.      |     | 63  |     | 1           | 125         |     |
|-----------------|-----------|-----|-----|-----|-------------|-------------|-----|
| 2 MB 227        | Poles     | 3   | 4   | 5   | 3           | 4           | 5   |
| Dim. in mm      | a         | 250 | 250 | 250 | 290         | 290         | 290 |
|                 | ØЬ        | 111 | 111 | 111 | 128         | 128         | 128 |
| Ø               | y [max]   | 36  | 36  | 36  | 49          | 49          | 49  |
|                 |           |     |     |     |             |             |     |
| Terminal for co | nd. cross | 6   | 6   | 6   | 25          | 25          | 25  |
| section (mm²) n | ninmax.   | —16 | —16 | —16 | <b>—</b> 50 | <b>—</b> 50 | —50 |