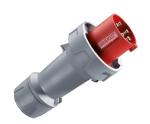

## Plug PowerTOP plus

Part no. 3381

- highly heat resistant contact carrier
- frame terminals
- nickel plated contacts
- cable gland and sealing
- strain relief and protection against kinking

## Technical specifications

| Ampere                    | 125 A                                                         |
|---------------------------|---------------------------------------------------------------|
| Poles                     | 5 p                                                           |
| Voltage                   | 400 V                                                         |
| Clock position            | 6 h                                                           |
| Hertz                     | 50-60 Hz                                                      |
| Connection technology     | Screw terminals                                               |
| Contact                   | highly heat resistant contact carrier, nickel plated contacts |
| Protection type           | IP 67                                                         |
| Weight                    | 1480 g                                                        |
| Declaration of Conformity | EAC, CQC                                                      |