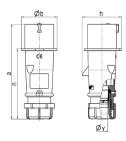

## Drawing

| Drawing Amp.             |       | 16    |       |       | 32  |     |      |
|--------------------------|-------|-------|-------|-------|-----|-----|------|
| 2 MB 217                 | Poles | 3     | 4     | 5     | 3   | 4   | 5    |
| Dim. in mm               | а     | 142   | 147   | 147   | 186 | 186 | 180  |
|                          | b     | 53    | 59    | 67    | 70  | 70  | 77   |
|                          | h     | 59    | 69.4  | 76    | 81  | 81  | 89.5 |
|                          | n     | 105.2 | 110.5 | 110.5 | 141 | 141 | 135  |
|                          | у     | 14.5  | 16    | 16    | 22  | 22  | 22   |
| Terminal for cond. cross |       | 1     | 1     | 1     | 2.5 | 2.5 | 2.5  |
| section (mm²) minmax.    |       | -2.5  | —2.5  | —2.5  | 6   | —6  | 6    |