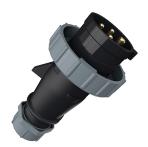

## Plug AM-TOP®

Part no. 295

- screw terminals

- single part body cable gland and sealing strain relief and protection against kinking

## Technical specifications

| Ampere                    | 32 A            |
|---------------------------|-----------------|
| Poles                     | 4 p             |
| Voltage                   | 500 V           |
| Clock position            | 7 h             |
| Hertz                     | 50-60 Hz        |
| Connection technology     | Screw terminals |
| Contact                   | standard        |
| Protection type           | IP 67           |
| Weight                    | 313 g           |
| Declaration of Conformity | VDE, EAC, CQC   |