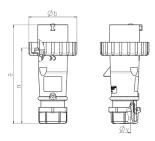

## Drawing

| Drawing Amp.             |       | 16   |      |              | 32         |     |     |
|--------------------------|-------|------|------|--------------|------------|-----|-----|
| 2 MB 218                 | Poles | 3    | 4    | 5            | 3          | 4   | 5   |
| Dim. in mm               | а     | 142  | 144  | 147          | 186        | 186 | 180 |
|                          | b     | 70   | 78   | 87           | 94         | 94  | 101 |
|                          | n     | 109  | 111  | 114          | 145        | 145 | 138 |
|                          | у     | 14.5 | 16   | 16           | 22         | 22  | 22  |
| Terminal for cond. cross |       | 1    | 1    | 1            | 2.5        | 2.5 | 2.5 |
| section (mm²) minmax.    |       | -2.5 | —2.5 | <b>—</b> 2.5 | <u></u> -6 | 6   | 6   |