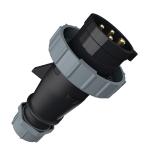

## Plug AM-TOP®

Part no. 283

- screw terminals

- single part body cable gland and sealing strain relief and protection against kinking

## Technical specifications

| Ampere                    | 16 A            |
|---------------------------|-----------------|
| Poles                     | 4 p             |
| Voltage                   | 500 V           |
| Clock position            | 7 h             |
| Hertz                     | 50-60 Hz        |
| Connection technology     | Screw terminals |
| Contact                   | standard        |
| Protection type           | IP 67           |
| Weight                    | 165 g           |
| Declaration of Conformity | VDE, EAC, CQC   |