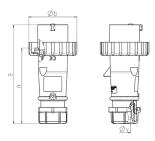

## Drawing

| Drawing                  | Amp.  | 16   |      |              | 32         |     |     |
|--------------------------|-------|------|------|--------------|------------|-----|-----|
| 2 MB 218                 | Poles | 3    | 4    | 5            | 3          | 4   | 5   |
| Dim. in mm               | а     | 142  | 144  | 147          | 186        | 186 | 180 |
|                          | b     | 70   | 78   | 87           | 94         | 94  | 101 |
|                          | n     | 109  | 111  | 114          | 145        | 145 | 138 |
|                          | у     | 14.5 | 16   | 16           | 22         | 22  | 22  |
| Terminal for cond. cross |       | 1    | 1    | 1            | 2.5        | 2.5 | 2.5 |
| section (mm²) minmax.    |       | -2.5 | —2.5 | <b>—</b> 2.5 | <u></u> -6 | 6   | 6   |