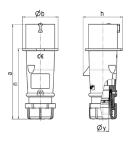

## Drawing

| Drawing                  | Amp.  |       | 16    |       |     | 32  |      |
|--------------------------|-------|-------|-------|-------|-----|-----|------|
| 2 MB 217                 | Poles | 3     | 4     | 5     | 3   | 4   | 5    |
| Dim. in mm               | а     | 142   | 147   | 147   | 186 | 186 | 180  |
|                          | b     | 53    | 59    | 67    | 70  | 70  | 77   |
|                          | h     | 59    | 69.4  | 76    | 81  | 81  | 89.5 |
|                          | n     | 105.2 | 110.5 | 110.5 | 141 | 141 | 135  |
|                          | у     | 14.5  | 16    | 16    | 22  | 22  | 22   |
| Terminal for cond. cross |       | 1     | 1     | 1     | 2.5 | 2.5 | 2.5  |
| section (mm²) minmax.    |       | —2.5  | —2.5  | —2.5  | 6   | -6  | -6   |