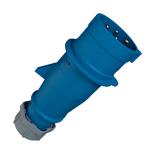

## Plug AM-TOP®

Part no. 251

- screw terminals

- single part body cable gland and sealing strain relief and protection against kinking

## Technical specifications

| Ampere                    | 16 A            |
|---------------------------|-----------------|
| Poles                     | 4 p             |
| Voltage                   | 230 V           |
| Clock position            | 9 h             |
| Hertz                     | 50-60 Hz        |
| Connection technology     | Screw terminals |
| Contact                   | standard        |
| Protection type           | IP 44           |
| Weight                    | 150 g           |
| Declaration of Conformity | VDE, EAC, CQC   |