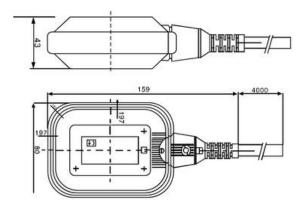

## **FLOAT SWITCH**



## - TECHNICAL DATA

Rated Voltage
Max. Current
AC 110/220V
AC 16(4)A
50/60 Hz

Frequency

Max. Using Temperature: 60°C
Protection Degree: IP 68
Cable length: 3m, 5m



### 1. Auto - Fill - Water Modes

Connect the control's blue line to electric pump, black line is connected to zero-line, brown line can not be connected and should be insulated.



# 2. Auto-drainage and lack-water protection modes

Connect the control's brown line to electric pump, black line is conected to zero-line, blue line can not be connected and should be insulated.



## 3. Outline dimension



## **FLOAT SWITCH**



: 50/60 Hz

Rated VoltageMax. Current

Frequency

Max. Using Temperature: 60°C
Protection Degree: IP 68
Cable length: 10m



#### 1. Auto - Fill - Water Modes

Connect the control's blue line to electric pump, black line is connected to zero-line, brown line can not be connected and should be insulated.



# 2. Auto-drainage and lack-water protection modes

Connect the control's brown line to electric pump, black line is conected to zero-line, blue line can not be connected and should be insulated.



#### 3. Outline dimension