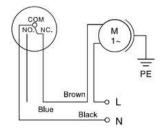

# 2. Auto-drainage and lack-water protection modes

Connect the control's brown line to electric pump, black line is conected to zero-line, blue line can not be connected and should be insulated.