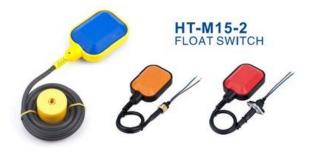

## **FLOAT SWITCH**

## - TECHNICAL DATA

Rated Voltage
Max. Current
AC 110/220V
AC 16(4)A
50/60 Hz

Frequency

Max. Using Temperature: 60°C
Protection Degree: IP 68
Cable length: 3m, 5m