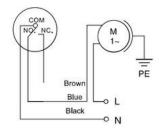

### 1. Auto - Fill - Water Modes

Connect the control's blue line to electric pump, black line is connected to zero-line, brown line can not be connected and should be insulated.

#### 1. Auto - Fill - Water Modes

Connect the control's blue line to electric pump, black line is connected to zero-line, brown line can not be connected and should be insulated.