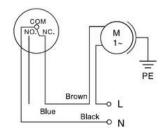

# 2. Auto-drainage and lack-water protection modes

Connect the control's brown line to electric pump, black line is conected to zero-line, blue line can not be connected and should be insulated.