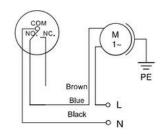

### 1. Auto - Fill - Water Modes

Connect the control's blue line to electric pump, black line is connected to zero-line, brown line can not be connected and should be insulated.

#### 1. Auto - Fill - Water Modes

Connect the control's blue line to electric pump, black line is connected to zero-line, brown line can not be connected and should be insulated.