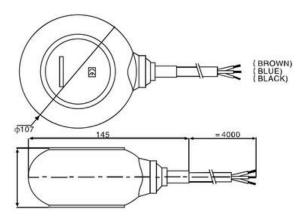

be insulated.



# 2. Auto-drainage and lack-water protection modes

Connect the control's brown line to electric pump, black line is conected to zero-line, blue line can not be connected and should be insulated.



## 3. Outline dimension



## **FLOAT SWITCH**



: 50/60 Hz

Rated VoltageMax. Current

Frequency

Max. Using Temperature: 60°C
Protection Degree: IP 68
Cable length: 10m



#### 1. Auto - Fill - Water Modes

Connect the control's blue line to electric pump, black line is connected to zero-line, brown line can not be connected and should be insulated.



# 2. Auto-drainage and lack-water protection modes

Connect the control's brown line to electric pump, black line is conected to zero-line, blue line can not be connected and should be insulated.



#### 3. Outline dimension