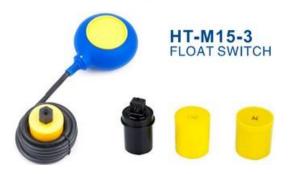

## **FLOAT SWITCH**

## - TECHNICAL DATA

Rated Voltage
Max. Current
AC 110/220V
AC 16(4)A
50/60 Hz

Frequency

Max. Using Temperature: 60°C
Protection Degree: IP 68
Cable length: 3m, 5m